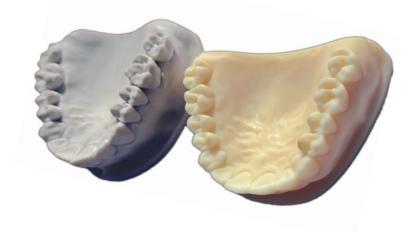

# KeyModel Ultra™

Engineered with ultra-fast technology, this material enables lightning-speed printing without compromising accuracy. Its easy thermoforming release, coupled with a quick-release agent, simplifies the post-processing stage, allowing for efficient and seamless model extraction. Designed for 3D printing of next-gen dental and orthodontic models. Available in Light Gray and Ivory.