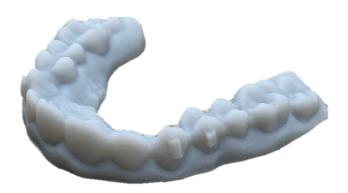

# KeyOrtho Model®

Made with a focus on accuracy, low shrinkage and high speed, this material is tailor-made for those who demand excellence in their prints. Ideal for the rapid production of thermoforming aligners and orthodontic devices.

### **Applications**

- High-speed and accurate prints
- Rapid production of orthodontic models

**Ultimate Tensile** Strength 51 MPa

**Tensile Modulus** 1850 MPa

**Elongation at Break** 5.6 %

**Shore Hardness** 86 D