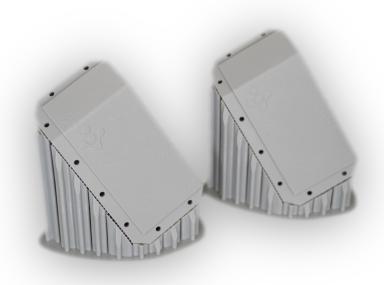

## S-Pro Engineering

This material is a light curing resin designed for prototyping and enclosure design. This material delivers high resolution, is fast and easy to print, and maintains high dimensional stability.

#### **Features**

- High resolution and performance
- Great thermal resilience properties
- Maintains high dimensional stability
- Ensures minimal shrinkage
- Smooth surface finish

### **Applications**

- High speed prototyping
- Enclosure design
- Parts that need machining