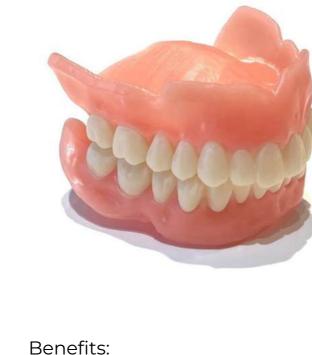

### **Crown & Bridge Dentures**

partial dentures, accurate and repeatable printability. Materials: **Pro3dure medical** printodent® GR 14.2 denture MSI

High break resistance, flexibility for

**NextDent®** Base

Benefits: Faster turnaround time, precise fit,

increased patient comfort and lower cost. Materials: **Pro3dure medical** 

**Orthodontic Splints** 

highest wearing comfort due to thermo effect. Materials: **Pro3dure medical** printodent® GR-19.1 OA | MSI