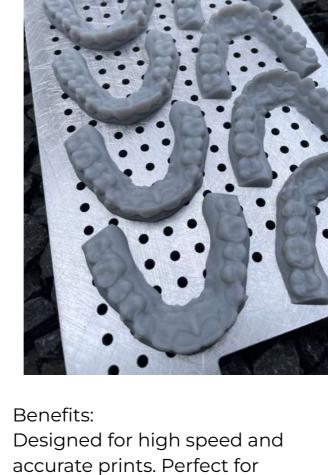

**Dental & Orthodontic Models** 

Autoclave sterilizable, high strength

and stiffness, exceptional accuracy

for perfect fit.

**Aligner Models** 

**Keystone Industries®** KeyModel Ultra (Light Grey, Ivory)

Applications?

most demanding requirements.

thermoforming aligners.

Materials:

thermoforming quick-release agent, carve-able without chipping. Materials:

KeyModel Ultra (Light Grey, Ivory)

Ultra-fast printing, integrated

**Keystone Industries®** 

Benefits:

**NextDent®** Model (Sand)

Why Choose the Lumia X1D for Dental

**Highest Precision and Accuracy** Every detail, no matter how intricate, is perfectly reproduced to meet even the **Adaptation to Complex Geometries** 