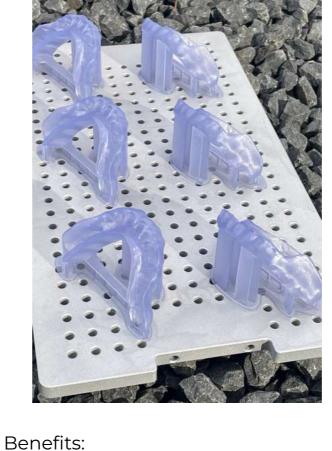

### **Crown & Bridge Dentures**

partial dentures, accurate and repeatable printability. Materials: **Pro3dure medical** printodent® GR 14.2 denture MSI

High break resistance, flexibility for

**NextDent®** Base

Benefits: Faster turnaround time, precise fit,

increased patient comfort and lower cost. Materials: **Pro3dure medical** 

**Orthodontic Splints** 

highest wearing comfort due to thermo effect. Materials: **Pro3dure medical** printodent® GR-19.1 OA | MSI

Reduced biofilm adhesion due to

MSI technology, hard flexible, and

**Keystone Industries®** KeySplint Soft® Clear

 $\text{KeySplint Hard} \\ \mathbb{B}$ 

printodent® GR-17.1

**Surgical Guides** 

Materials: **Keystone Industries®** KeyGuide™