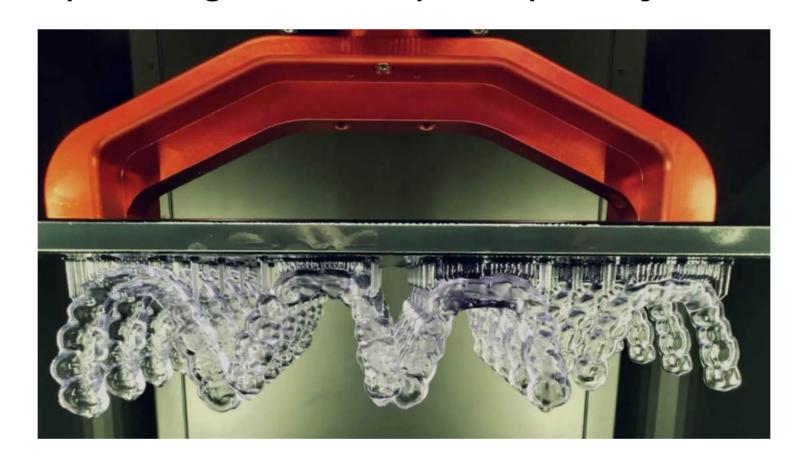

## Axtra3D Expands Dental Solutions Portfolio, Oqcam Integration & 3Shape Compatibility

Axtra3D expands dental solutions portfolio with four new high-performance materials, optimized for the Lumia X1 3D printer to enhance accuracy, surface quality, and efficiency.

Additionally, real-time integration with Oqcam and enhanced 3Shape compatibility streamline workflows, maximize throughput, and elevate precision in dental applications.

READ RELEASE